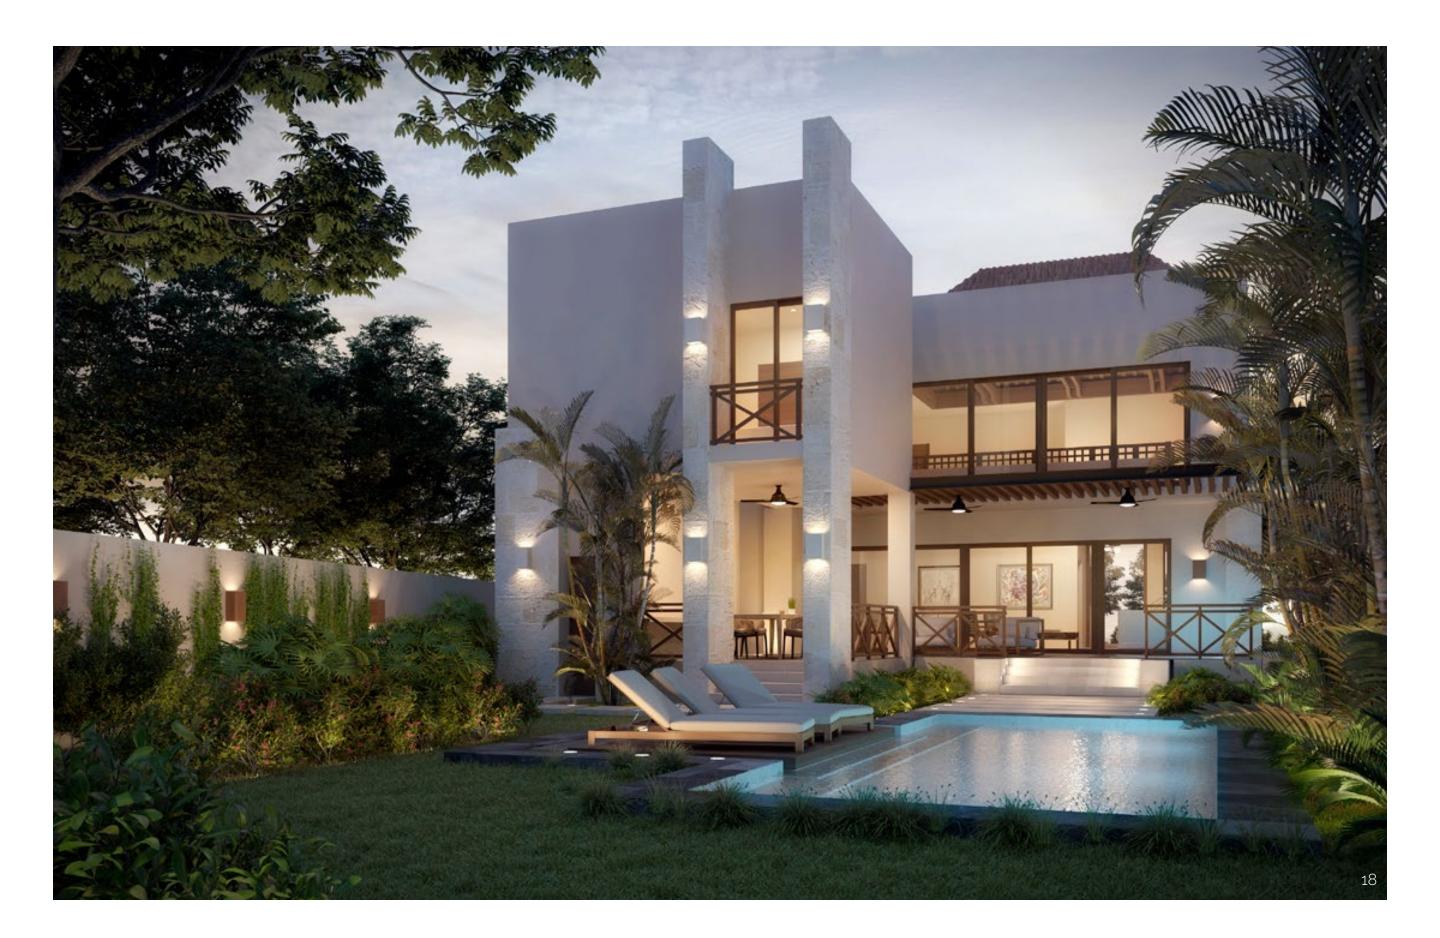

## FAISANES 58

Total SM: **631 m**<sup>2</sup> SM built: **584.55 m**<sup>2</sup> Exterior areas: **120 m**<sup>2</sup> Height: **6.80 m** Location: **Cancun, Q. Roo** Completion: **April 2018** 

"

Good architecture lets nature in.