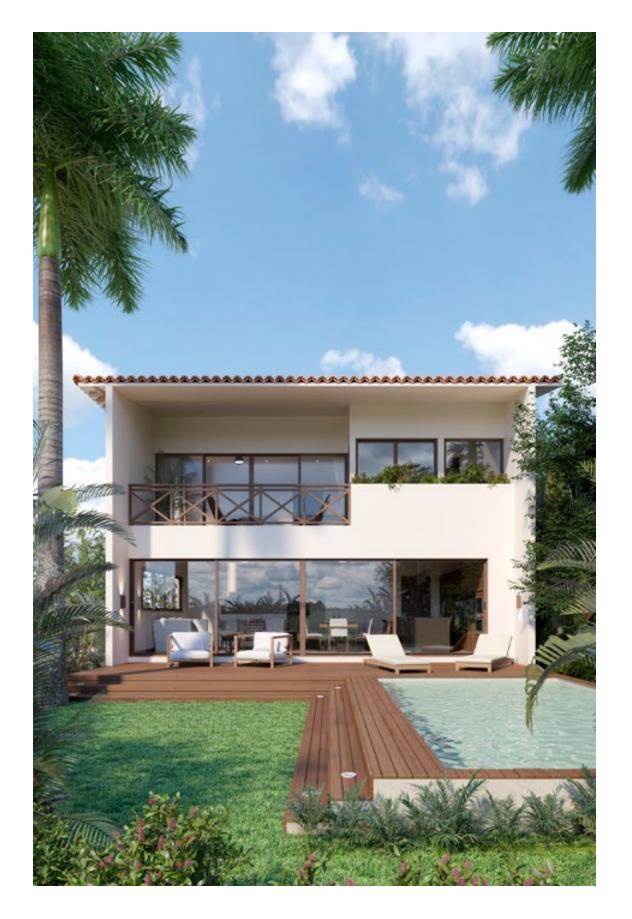

## SAMARE 28

Total SM: **332.06** m<sup>2</sup> SM built: **774.79** m<sup>2</sup> Exterior areas: **216.98** m<sup>2</sup> Height: **14** m Location: **Tulum, Q. Roo** Completion: **December 2019** 

# "

Study nature, love nature, stay close to nature. It will never fail you.

Frank Lloyd Wright

The companies dedicated to architecture and construction are immersed in a crisis because they can not respond to change, even when they admit the need to transform themselves. One of the necessary changes shouted by the world is to be able to develop sustainable projects that are friendly to the environment; SAMARE, like our other projects, was developed under that premise.

Within one of the fastest growing residential areas in Tulum, SAMARE 28 is a departmental development near several points of interest and the beach of Tulum.