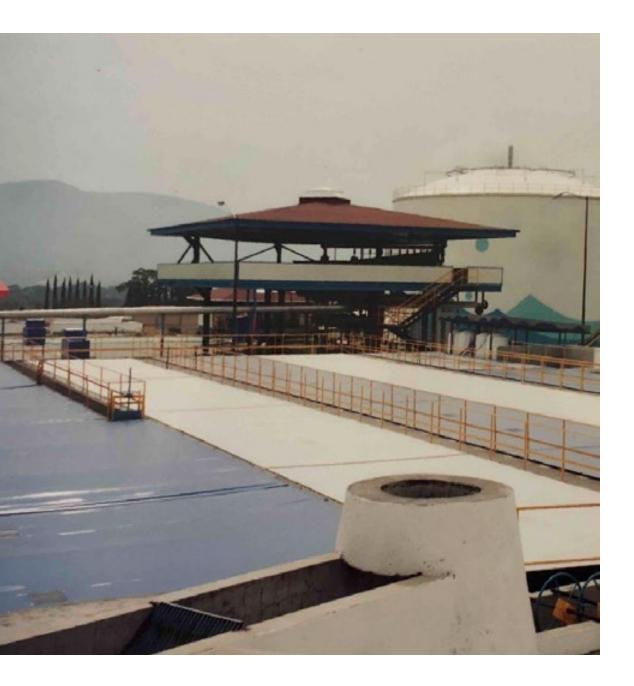

## Mexama

Electric substation building 115,000 volts. 1989

Electric substation building, 23,000 volts. Office buildings of the engineering department. 1989

Remodeling and extension of new outdoor roofed dining room for employees of the plant. 1993

Construction of Fart Tank of sulfuric and hydrochloric. 1993