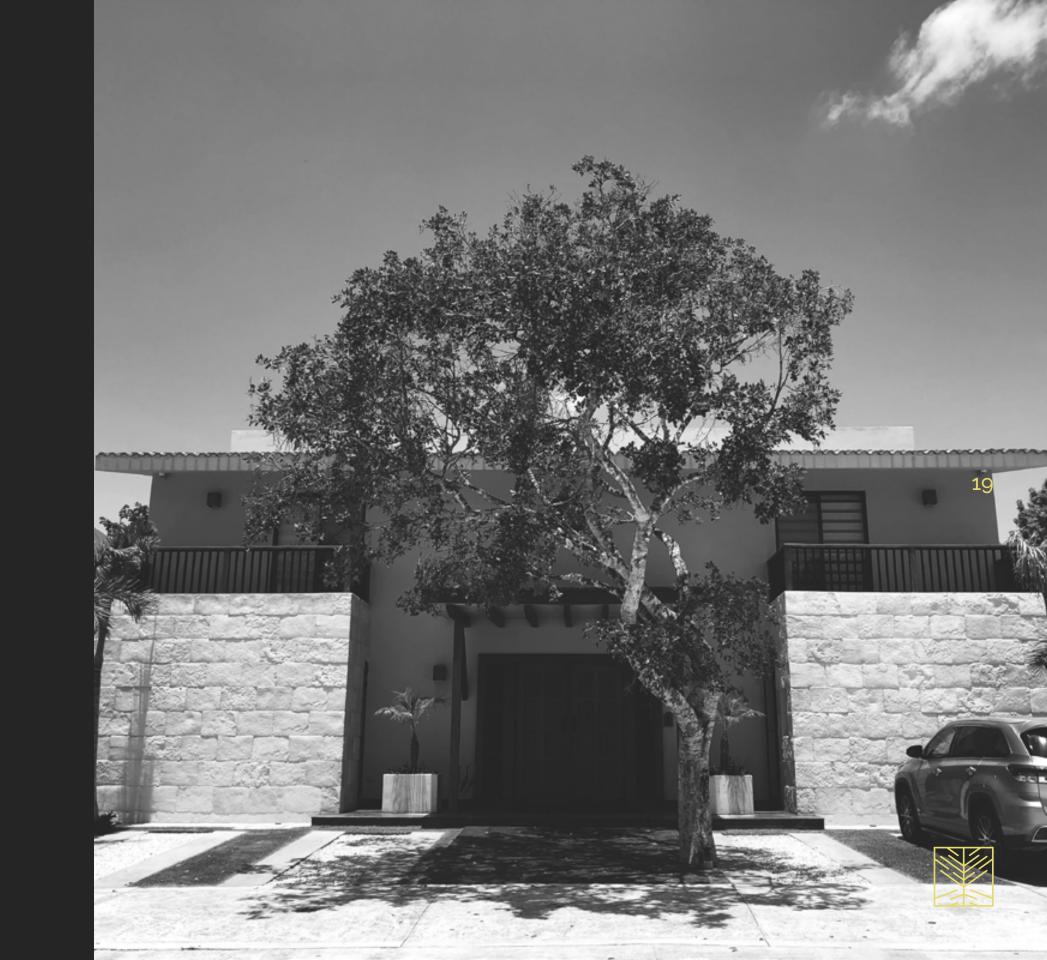

## FAISANES 58

Total SM: **631 m**<sup>2</sup> SM built: **584.55 m**<sup>2</sup> Exterior areas: **120 m**<sup>2</sup> Height: **6.80 m** Location: **Cancun, Q. Roo** Completion: **April 2018** 

"

Good architecture lets nature in.