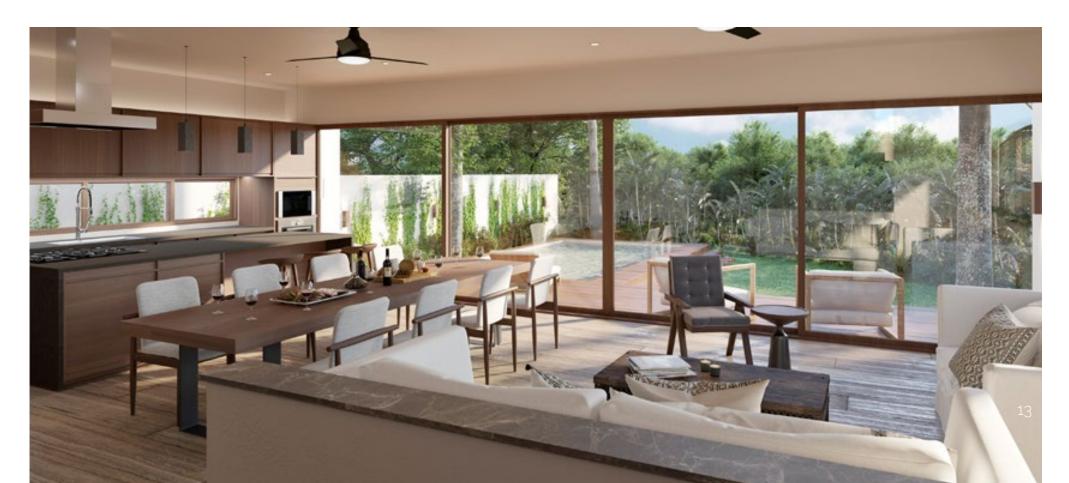

## SAMARE 28

Total SM: **332.06** m<sup>2</sup> SM built: **774.79** m<sup>2</sup> Exterior areas: **216.98** m<sup>2</sup> Height: **14** m Location: **Tulum, Q. Roo** Completion: **December 2019** 

# "

Study nature, love nature, stay close to nature. It will never fail you.

Frank Lloyd Wright

The companies dedicated to architecture and construction are immersed in a crisis because they can not respond to change, even when they admit the need to transform themselves. One of the necessary changes shouted by the world is to be able to develop sustainable projects that are friendly to the environment; SAMARE, like our other projects, was developed under that premise.

Within one of the fastest growing residential areas in Tulum, SAMARE 28 is a departmental development near several points of interest and the beach of Tulum.