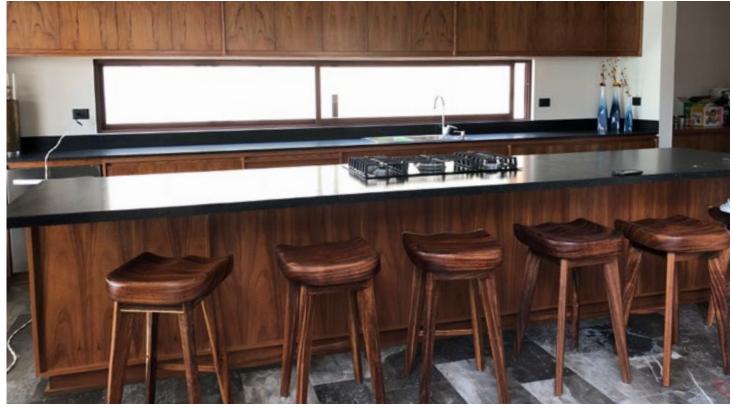

## CAIMANES 05

Total SM: **400.86 m**<sup>2</sup> SM built: **290.45 m**<sup>2</sup> Exterior areas: **135.82 m**<sup>2</sup> Height: **6.80 m** Location: **Cancun, Q. Roo** Completion: **March 2019** 

# "

If you truly love nature, you will find beauty everywhere.

Vincent Van Gogh

Architecture applied to solving residential problems incorporates mental models, tools, processes and techniques such as design, engineering, economics, ecology and even social sciences to define and address the most essential challenges in strategic home planning, in this case a house of more than 290 square meters of construction: Caimanes 05