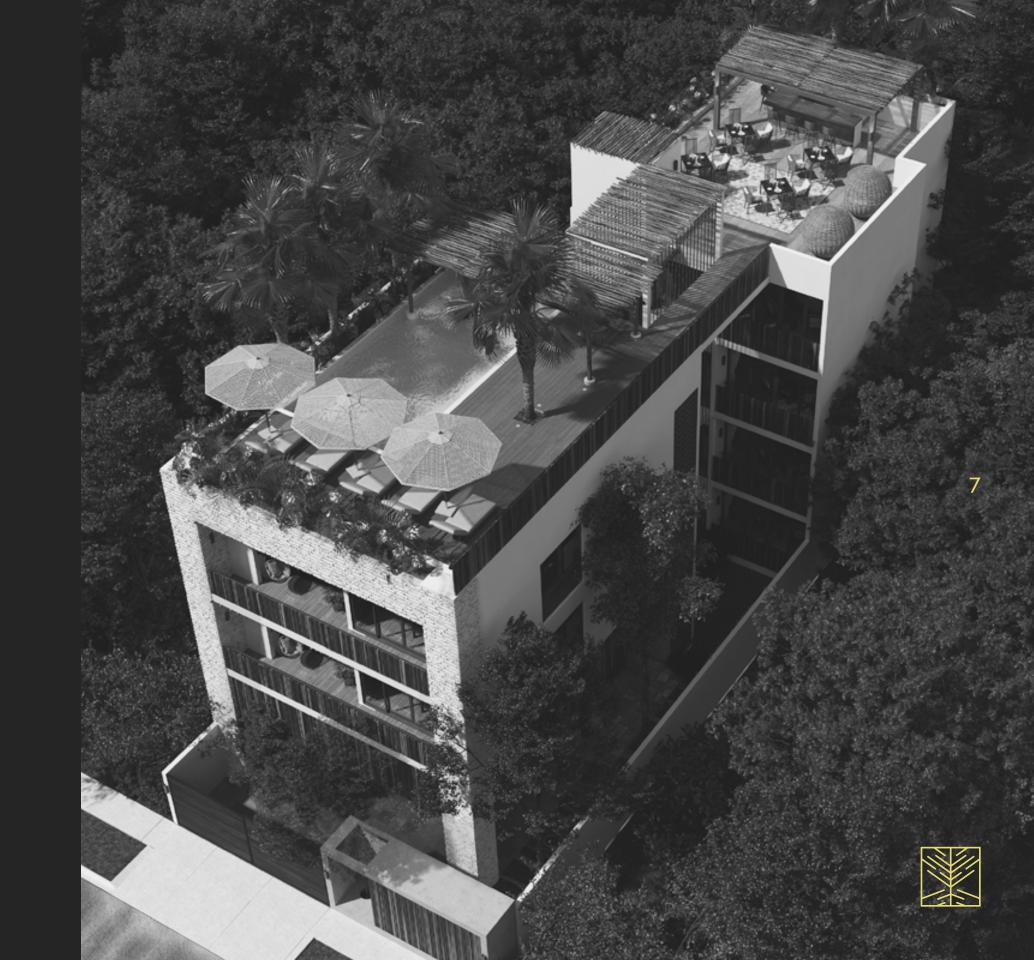

## SAMARE 28

Total SM: **332.06** m<sup>2</sup> SM built: **774.79** m<sup>2</sup> Exterior areas: **216.98** m<sup>2</sup> Height: **14** m Location: **Tulum, Q. Roo** Completion: **December 2019** 

Within one of the fastest growing residential areas in Tulum, SAMARE 28 is a departmental development near several points of interest and the beach of Tulum.