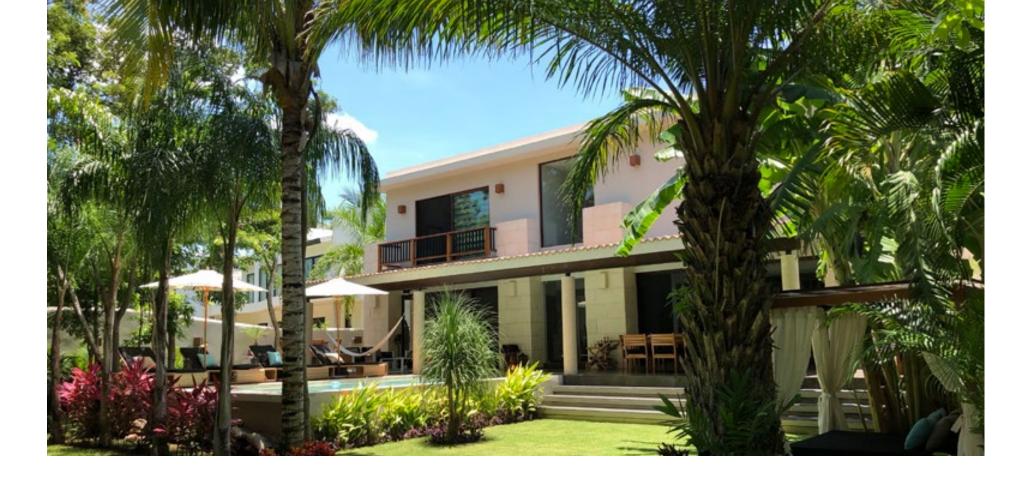

## PELICANOS 46

Total SM: **670 m**<sup>2</sup> SM built: **464.10 m**<sup>2</sup> Exterior areas: **90 m**<sup>2</sup> Height: **6.80 m** Location: **Cancun, Q. Roo** Completion: **June 2017** 

"

If you think good design is expensive, you should look at the cost of bad design.