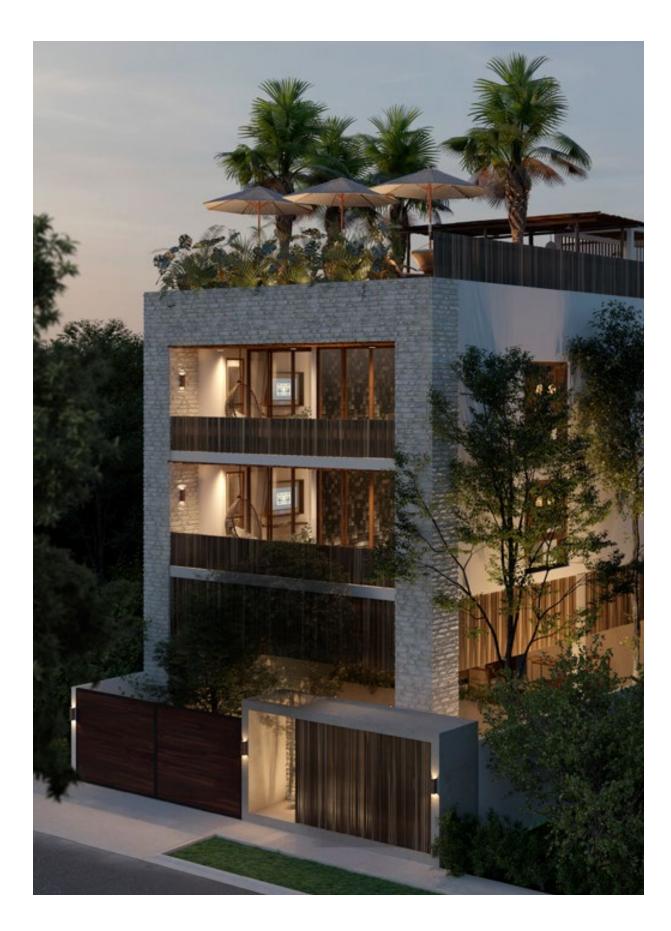

## SAMARE 28

Total SM: **332.06** m<sup>2</sup> SM built: **774.79** m<sup>2</sup> Exterior areas: **216.98** m<sup>2</sup> Height: **14** m Location: **Tulum, Q. Roo** Completion: **December 2019** 

Within one of the fastest growing residential areas in Tulum, SAMARE 28 is a departmental development near several points of interest and the beach of Tulum.