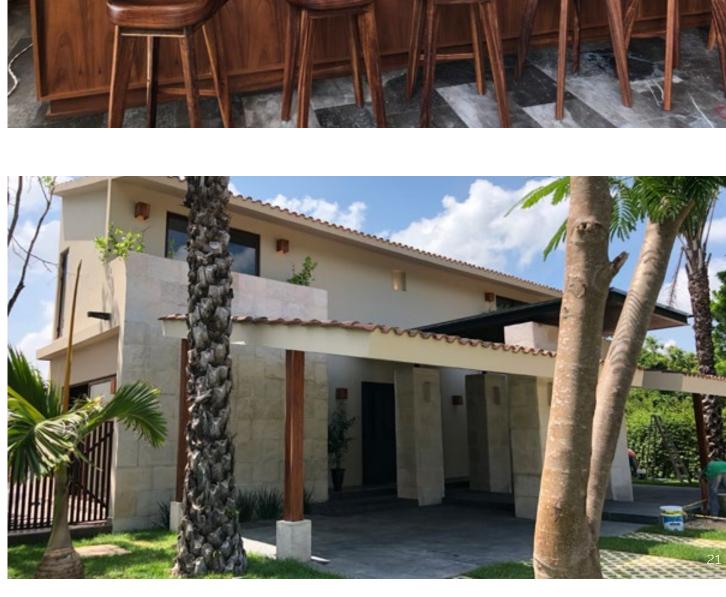

## CAIMANES 05

Total SM: **400.86 m**<sup>2</sup> SM built: **290.45 m**<sup>2</sup> Exterior areas: **135.82 m**<sup>2</sup> Height: **6.80 m** Location: **Cancun, Q. Roo** Completion: **March 2019** 

# "

If you truly love nature, you will find beauty everywhere.

Vincent Van Gogh

Architecture applied to solving residential problems incorporates mental models, tools, processes and techniques such as design, engineering, economics, ecology and even social sciences to define and address the most essential challenges in strategic home planning, in this case a house of more than 290 square meters of construction: Caimanes 05