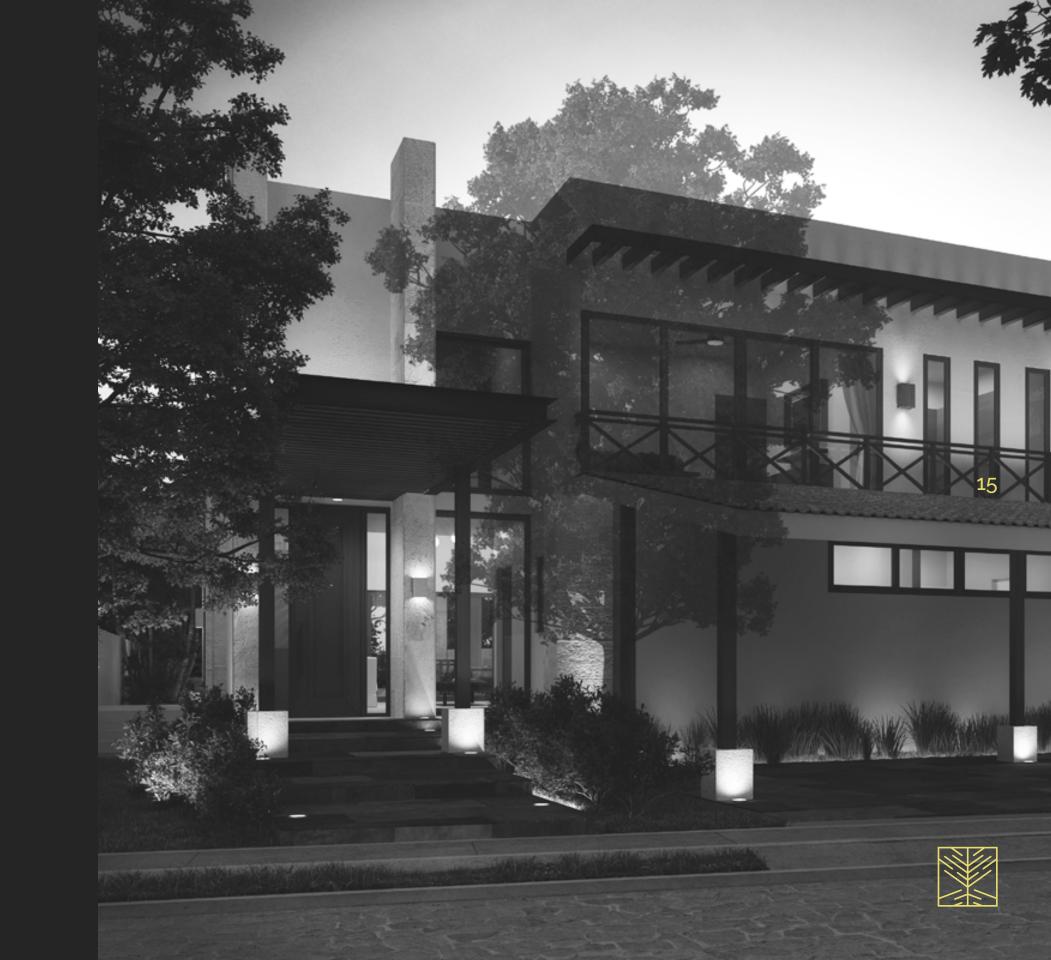

## JAGUARES 20

Total SM: **780.33** m<sup>2</sup> SM built: **434.97** m<sup>2</sup> Exterior areas: **226.46** m<sup>2</sup> Height: **7.15** m Location: **Cancun, Q. Roo** Completion: **March 2019** 

# "

Look deep into nature, and then you will understand everything better.

Albert Einstein

Nature, life and growth is our mantra and thanks to it our projects and architectural developments are able to adapt to nature, such is the case of the design that we elaborate in Jaguares 20, where the entrance tree plays a major role in the project.