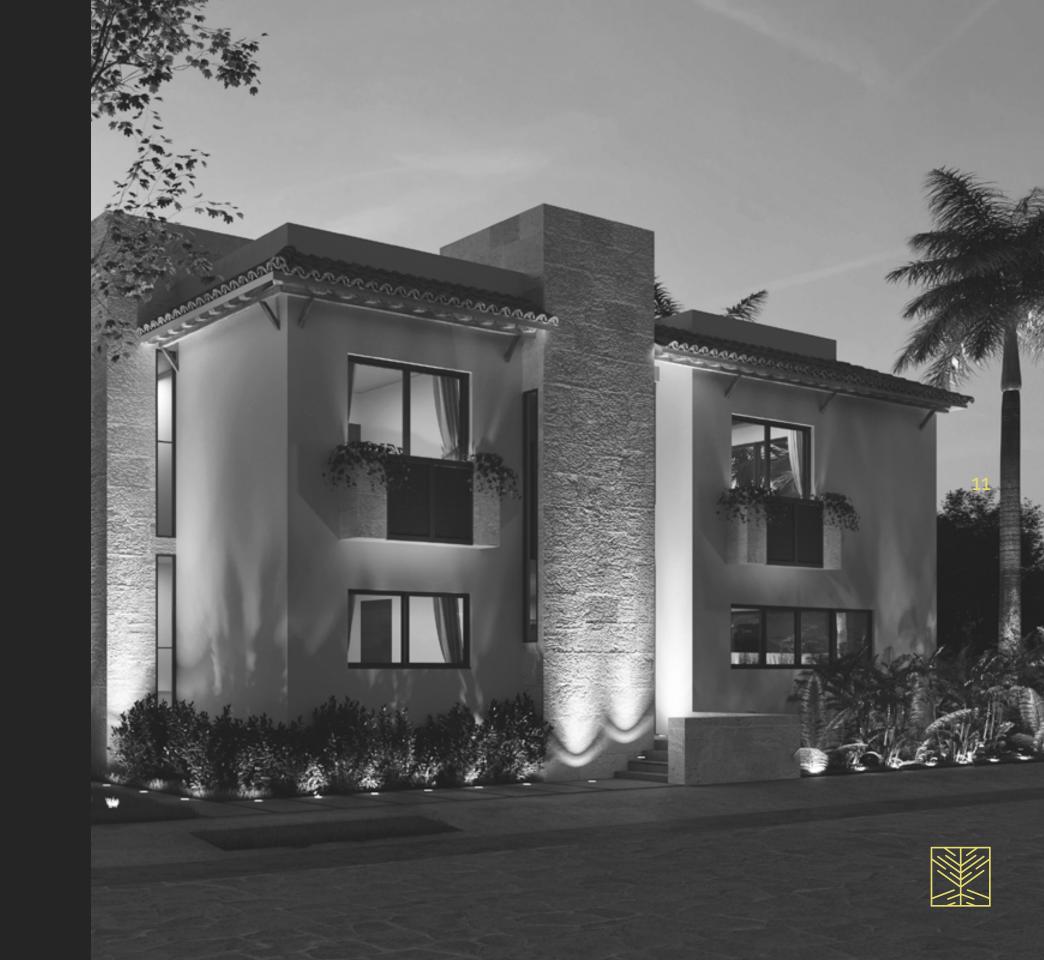

## CAIMANES 05

Total SM: **400.86 m**<sup>2</sup> SM built: **290.45 m**<sup>2</sup> Exterior areas: **135.82 m**<sup>2</sup> Height: **6.80 m** Location: **Cancun, Q. Roo** Completion: **March 2019** 

# "

If you truly love nature, you will find beauty everywhere.

Vincent Van Gogh

Architecture applied to solving residential problems incorporates mental models, tools, processes and techniques such as design, engineering, economics, ecology and even social sciences to define and address the most essential challenges in strategic home planning, in this case a house of more than 290 square meters of construction: Caimanes 05