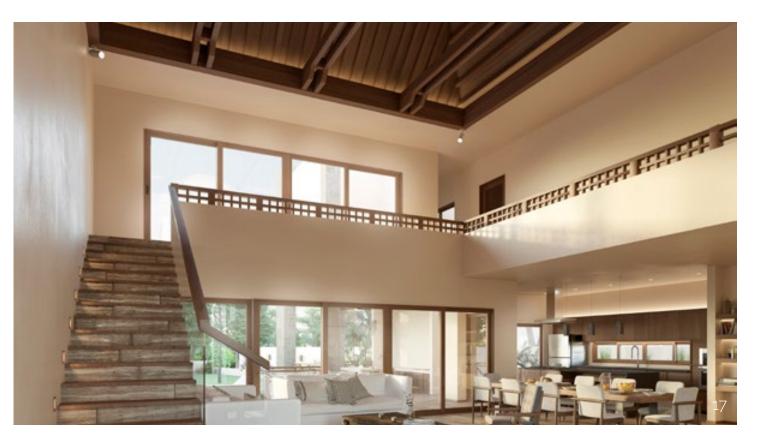

## FAISANES 58

Total SM: **631 m**<sup>2</sup> SM built: **584.55 m**<sup>2</sup> Exterior areas: **120 m**<sup>2</sup> Height: **6.80 m** Location: **Cancun, Q. Roo** Completion: **April 2018** 

"

Good architecture lets nature in.