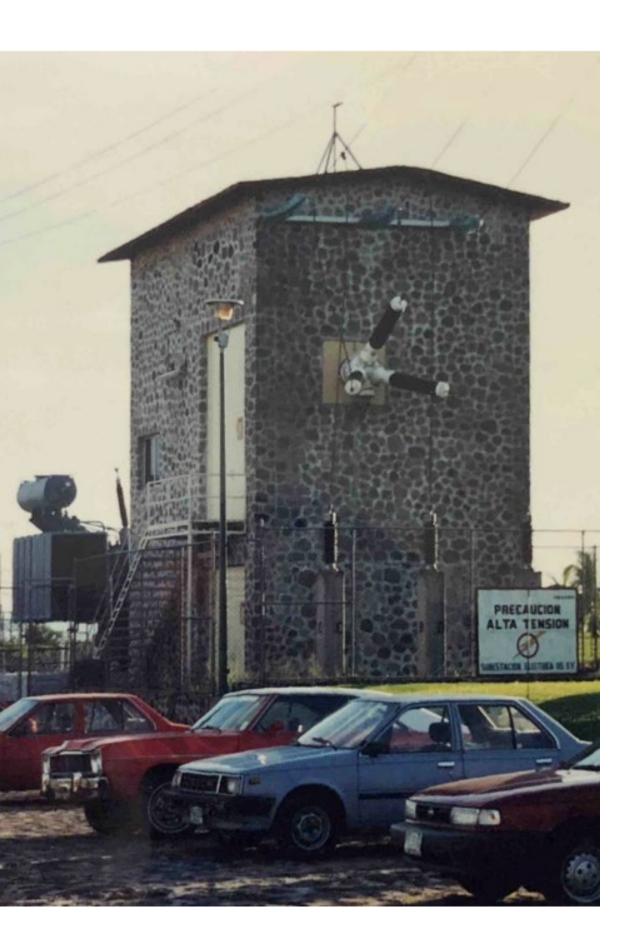

## Mexama

Electric substation building 115,000 volts. 1989

Electric substation building, 23,000 volts. Office buildings of the engineering department. 1989

Remodeling and extension of new outdoor roofed dining room for employees of the plant. 1993

| Governmental<br>Industrial | 31 - 33 |
|----------------------------|---------|
| Comercial                  |         |
| Afilliated brands          | 37      |

Nature · Life · Growth

-----