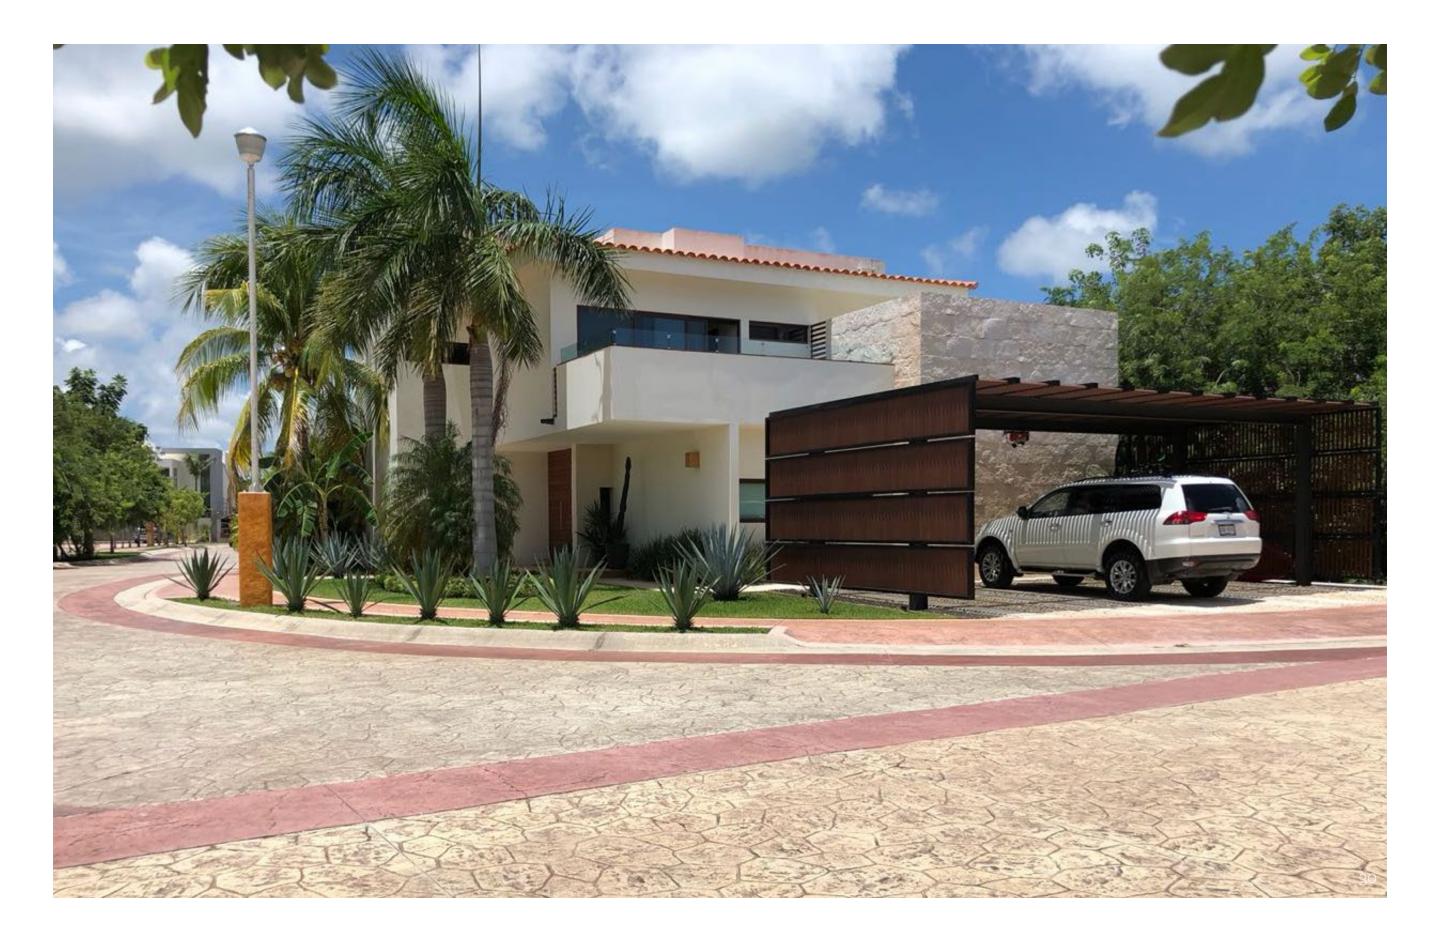

## SAMARE 28

Total SM: **332.06** m<sup>2</sup> SM built: **774.79** m<sup>2</sup> Exterior areas: **216.98** m<sup>2</sup> Height: **14** m Location: **Tulum, Q. Roo** Completion: **December 2019** 

# "

Study nature, love nature, stay close to nature. It will never fail you.

Frank Lloyd Wright

The companies dedicated to architecture and construction are immersed in a crisis because they can not respond to change, even when they admit the need to transform themselves. One of the necessary changes shouted by the world is to be able to develop sustainable projects that are friendly to the environment; SAMARE, like our other projects, was developed under that premise.

Within one of the fastest growing residential areas in Tulum, SAMARE 28 is a departmental development near several points of interest and the beach of Tulum.