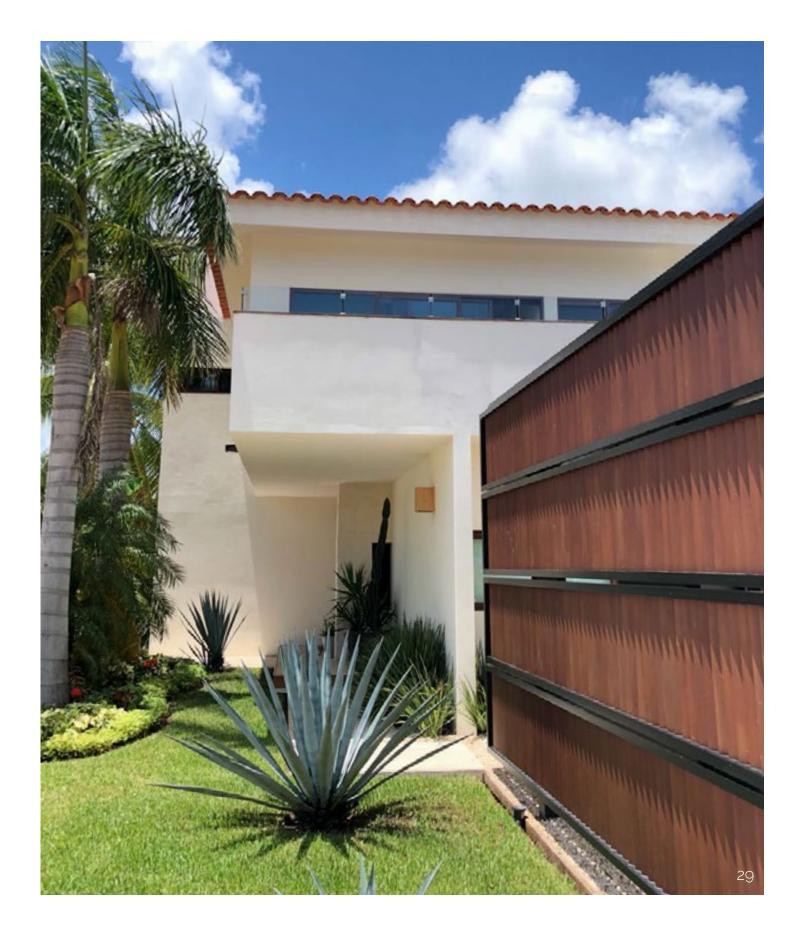

## SAMARE 28

Total SM: **332.06** m<sup>2</sup> SM built: **774.79** m<sup>2</sup> Exterior areas: **216.98** m<sup>2</sup> Height: **14** m Location: **Tulum, Q. Roo** Completion: **December 2019** 

# "

Study nature, love nature, stay close to nature. It will never fail you.

Frank Lloyd Wright

The companies dedicated to architecture and construction are immersed in a crisis because they can not respond to change, even when they admit the need to transform themselves. One of the necessary changes shouted by the world is to be able to develop sustainable projects that are friendly to the environment; SAMARE, like our other projects, was developed under that premise.

Within one of the fastest growing residential areas in Tulum, SAMARE 28 is a departmental development near several points of interest and the beach of Tulum.