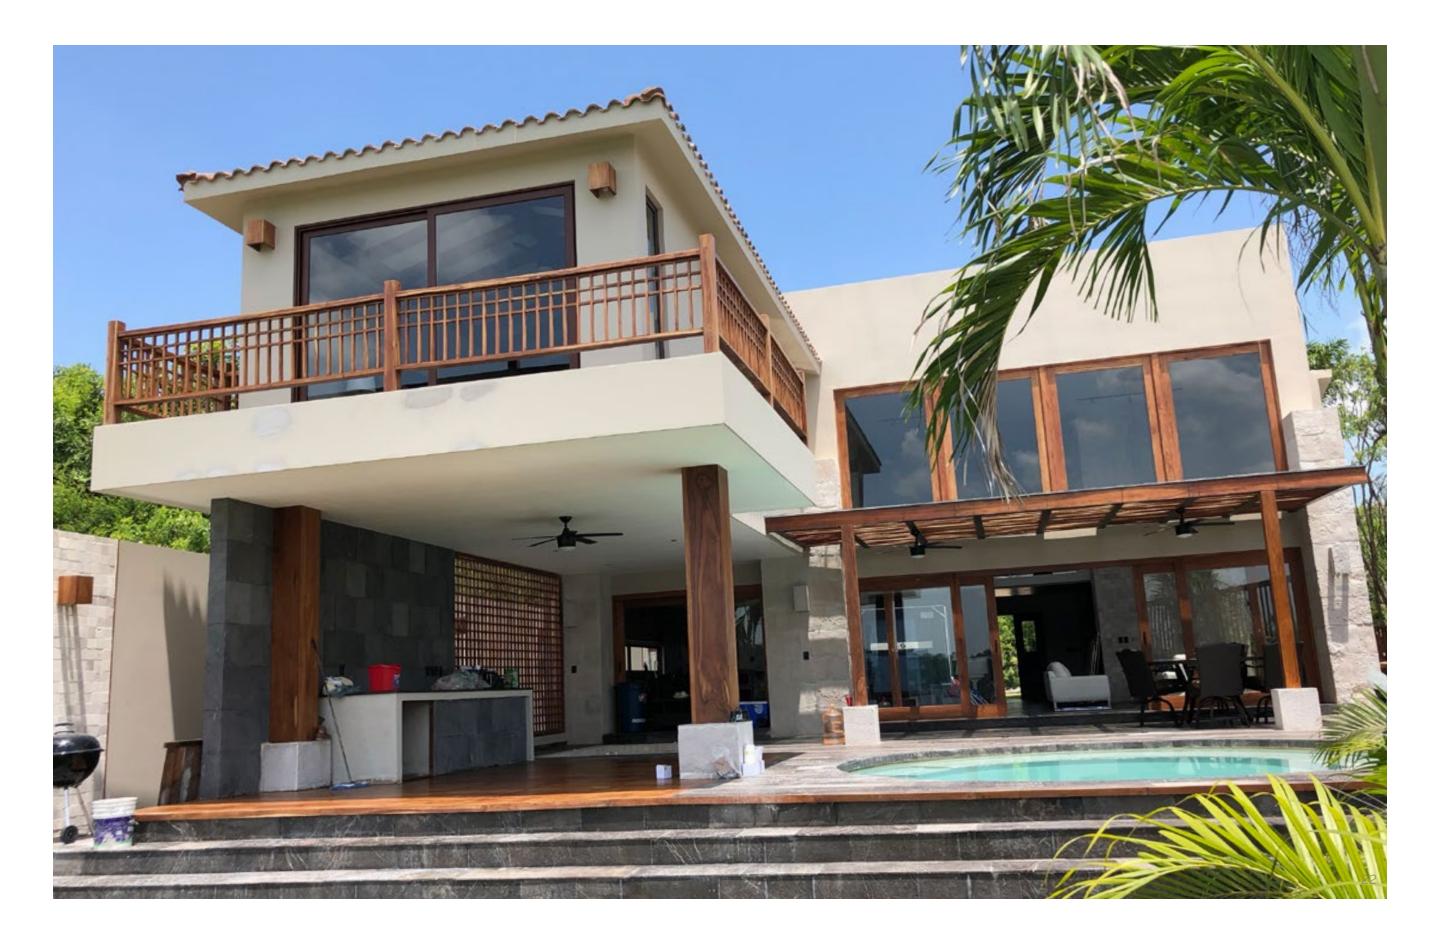

## JAGUARES 20

Total SM: **780.33** m<sup>2</sup> SM built: **434.97** m<sup>2</sup> Exterior areas: **226.46** m<sup>2</sup> Height: **7.15** m Location: **Cancun, Q. Roo** Completion: **March 2019** 

# "

Look deep into nature, and then you will understand everything better.

Albert Einstein

Nature, life and growth is our mantra and thanks to it our projects and architectural developments are able to adapt to nature, such is the case of the design that we elaborate in Jaguares 20, where the entrance tree plays a major role in the project.