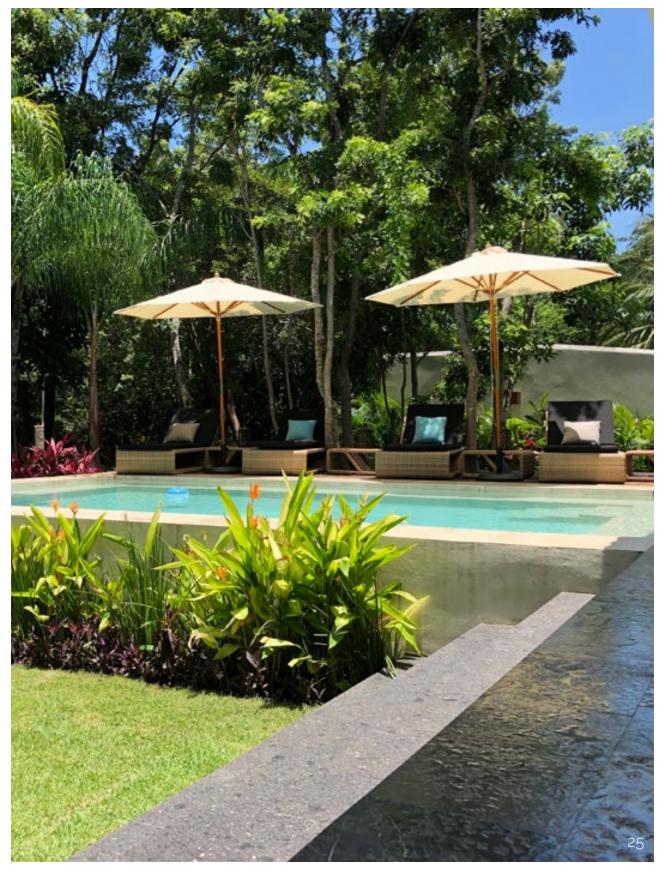

## MANATIES 07

Total SM: **370 m**<sup>2</sup> SM built: **729.5 m**<sup>2</sup> Exterior areas: **60 m**<sup>2</sup> Height: **6.80 m** Location: **Cancun, Q. Roo** Completion: **January 2014** 