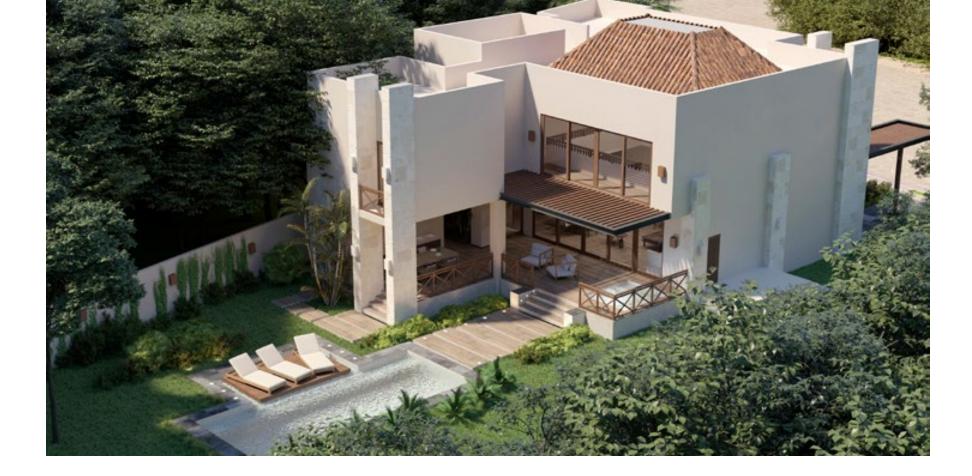

## JAGUARES 20

Total SM: **780.33** m<sup>2</sup> SM built: **434.97** m<sup>2</sup> Exterior areas: **226.46** m<sup>2</sup> Height: **7.15** m Location: **Cancun, Q. Roo** Completion: **March 2019** 

# "

Look deep into nature, and then you will understand everything better.

Albert Einstein

Nature, life and growth is our mantra and thanks to it our projects and architectural developments are able to adapt to nature, such is the case of the design that we elaborate in Jaguares 20, where the entrance tree plays a major role in the project.