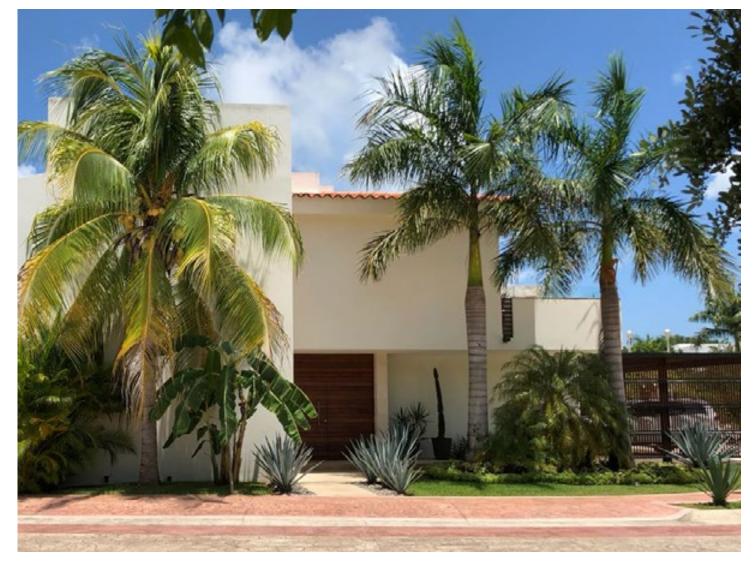

## SAMARE 28

Total SM: **332.06** m<sup>2</sup> SM built: **774.79** m<sup>2</sup> Exterior areas: **216.98** m<sup>2</sup> Height: **14** m Location: **Tulum, Q. Roo** Completion: **December 2019** 

# "

Study nature, love nature, stay close to nature. It will never fail you.

Frank Lloyd Wright

The companies dedicated to architecture and construction are immersed in a crisis because they can not respond to change, even when they admit the need to transform themselves. One of the necessary changes shouted by the world is to be able to develop sustainable projects that are friendly to the environment; SAMARE, like our other projects, was developed under that premise.

Within one of the fastest growing residential areas in Tulum, SAMARE 28 is a departmental development near several points of interest and the beach of Tulum.