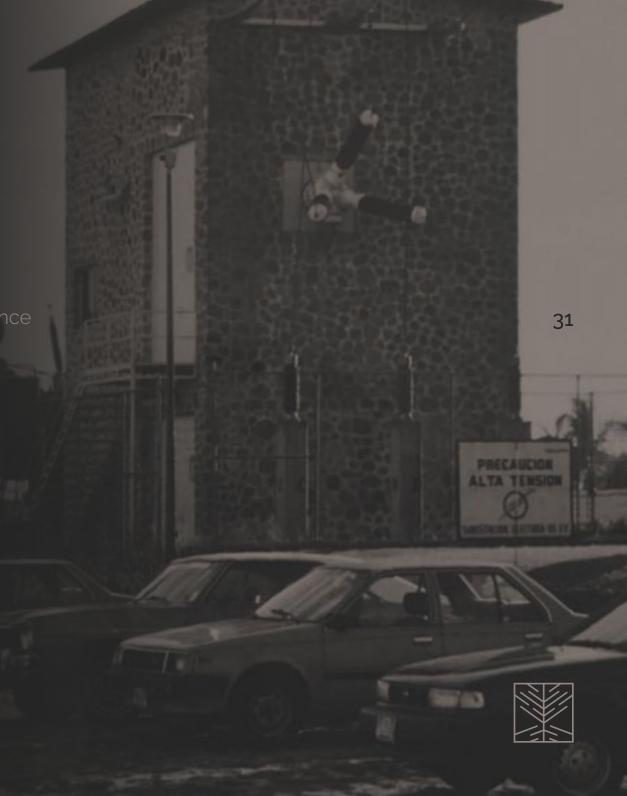

## Mexama

Electric substation building 115,000 volts. 1989

Electric substation building, 23,000 volts. Office buildings of the engineering department. 1989

Remodeling and extension of new outdoor roofed dining room for employees of the plant. 1993

| Governmental<br>Industrial | 31 - 33 |
|----------------------------|---------|
| Comercial                  |         |
| Afilliated brands          | 37      |

Nature · Life · Growth

-----