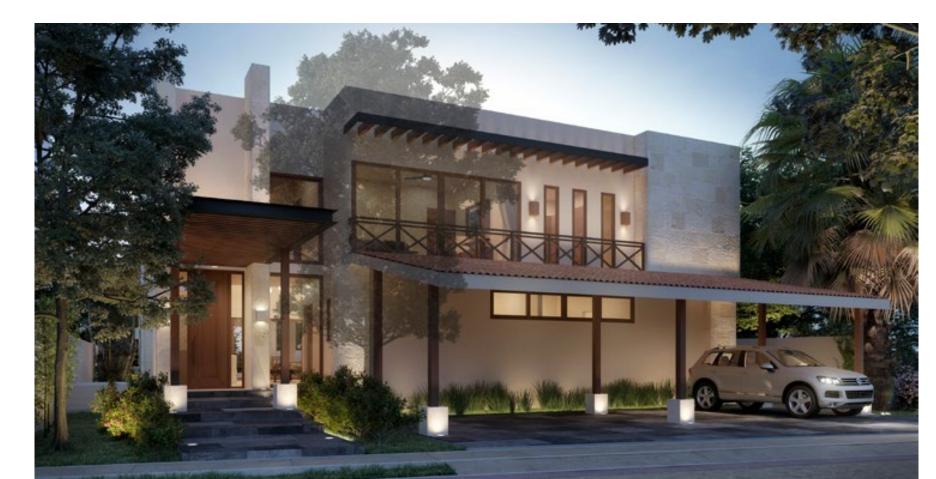

## SAMARE 28

Total SM: **332.06** m<sup>2</sup> SM built: **774.79** m<sup>2</sup> Exterior areas: **216.98** m<sup>2</sup> Height: **14** m Location: **Tulum, Q. Roo** Completion: **December 2019** 

# "

Study nature, love nature, stay close to nature. It will never fail you.

Frank Lloyd Wright

The companies dedicated to architecture and construction are immersed in a crisis because they can not respond to change, even when they admit the need to transform themselves. One of the necessary changes shouted by the world is to be able to develop sustainable projects that are friendly to the environment; SAMARE, like our other projects, was developed under that premise.

Within one of the fastest growing residential areas in Tulum, SAMARE 28 is a departmental development near several points of interest and the beach of Tulum.