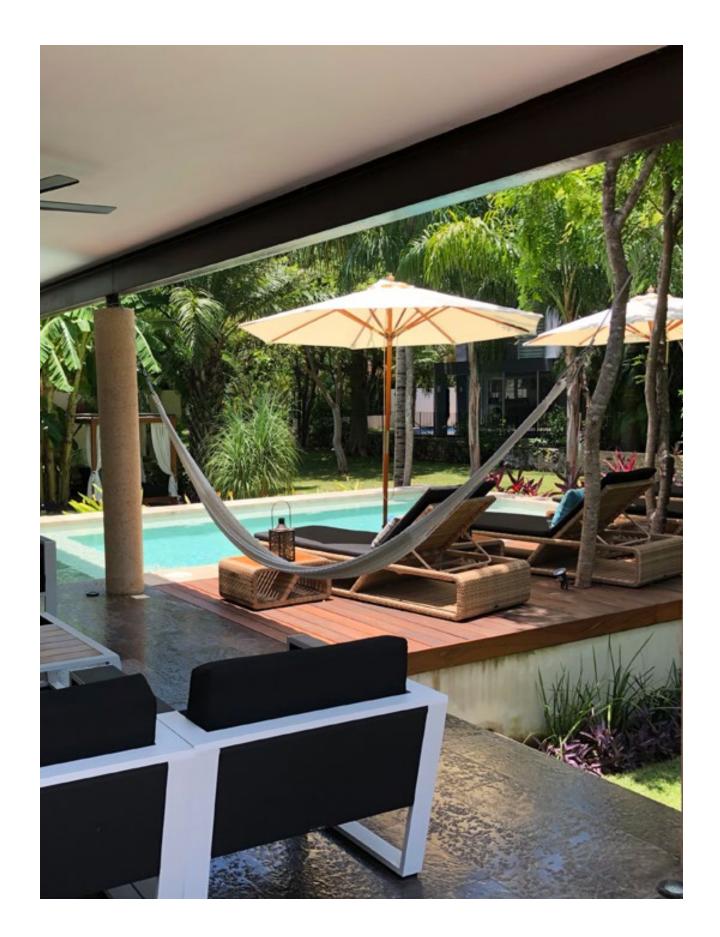

## PELICANOS 46

Total SM: **670 m**<sup>2</sup> SM built: **464.10 m**<sup>2</sup> Exterior areas: **90 m**<sup>2</sup> Height: **6.80 m** Location: **Cancun, Q. Roo** Completion: **June 2017** 

"

If you think good design is expensive, you should look at the cost of bad design.