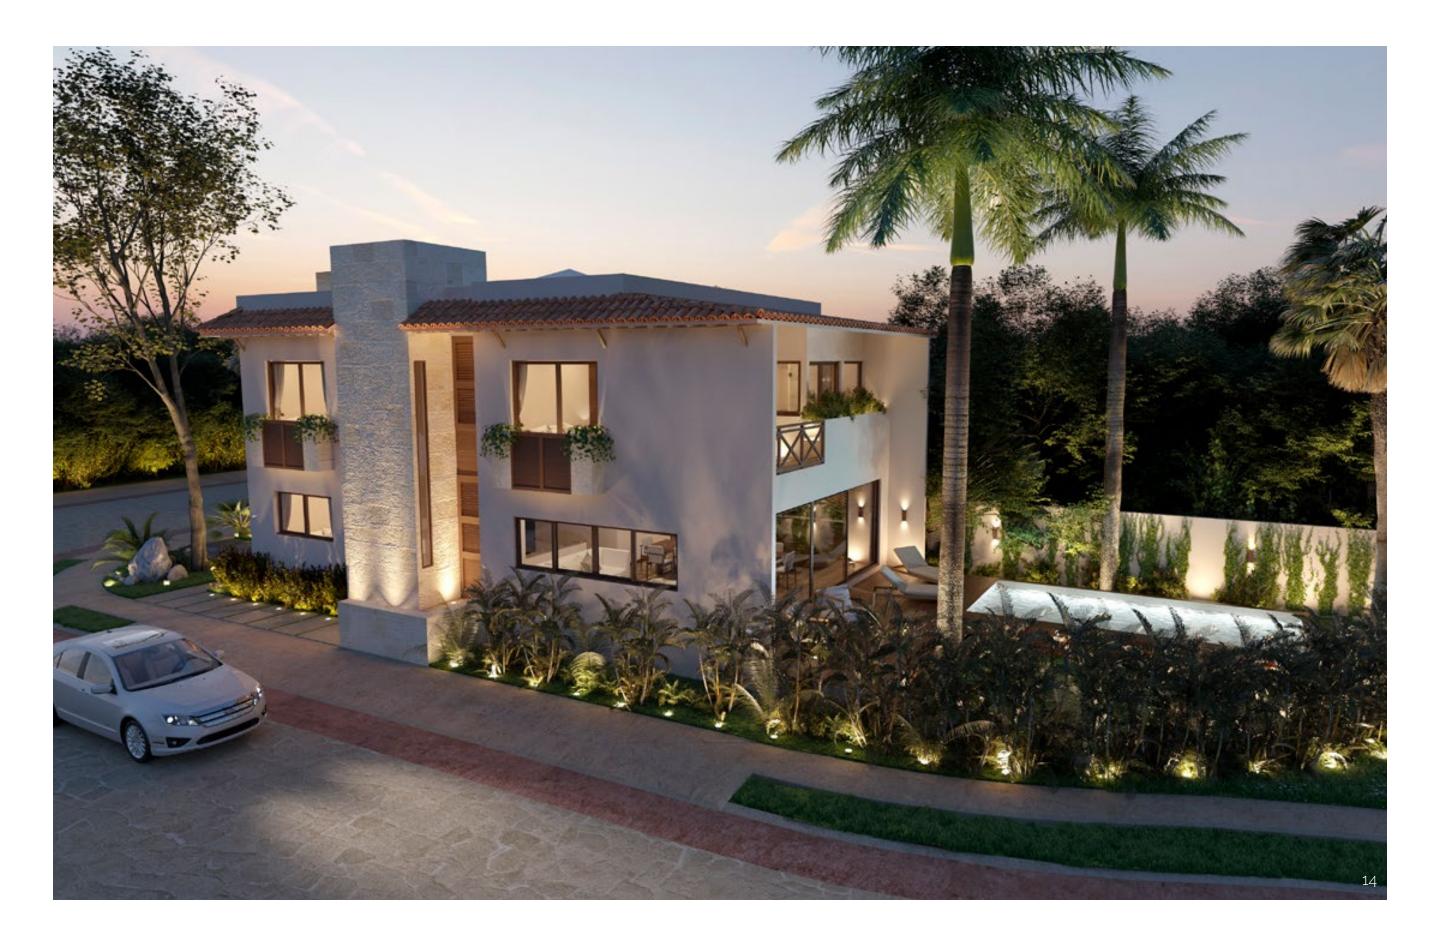

## JAGUARES 20

Total SM: **780.33** m<sup>2</sup> SM built: **434.97** m<sup>2</sup> Exterior areas: **226.46** m<sup>2</sup> Height: **7.15** m Location: **Cancun, Q. Roo** Completion: **March 2019** 

# "

Look deep into nature, and then you will understand everything better.

Albert Einstein

Nature, life and growth is our mantra and thanks to it our projects and architectural developments are able to adapt to nature, such is the case of the design that we elaborate in Jaguares 20, where the entrance tree plays a major role in the project.