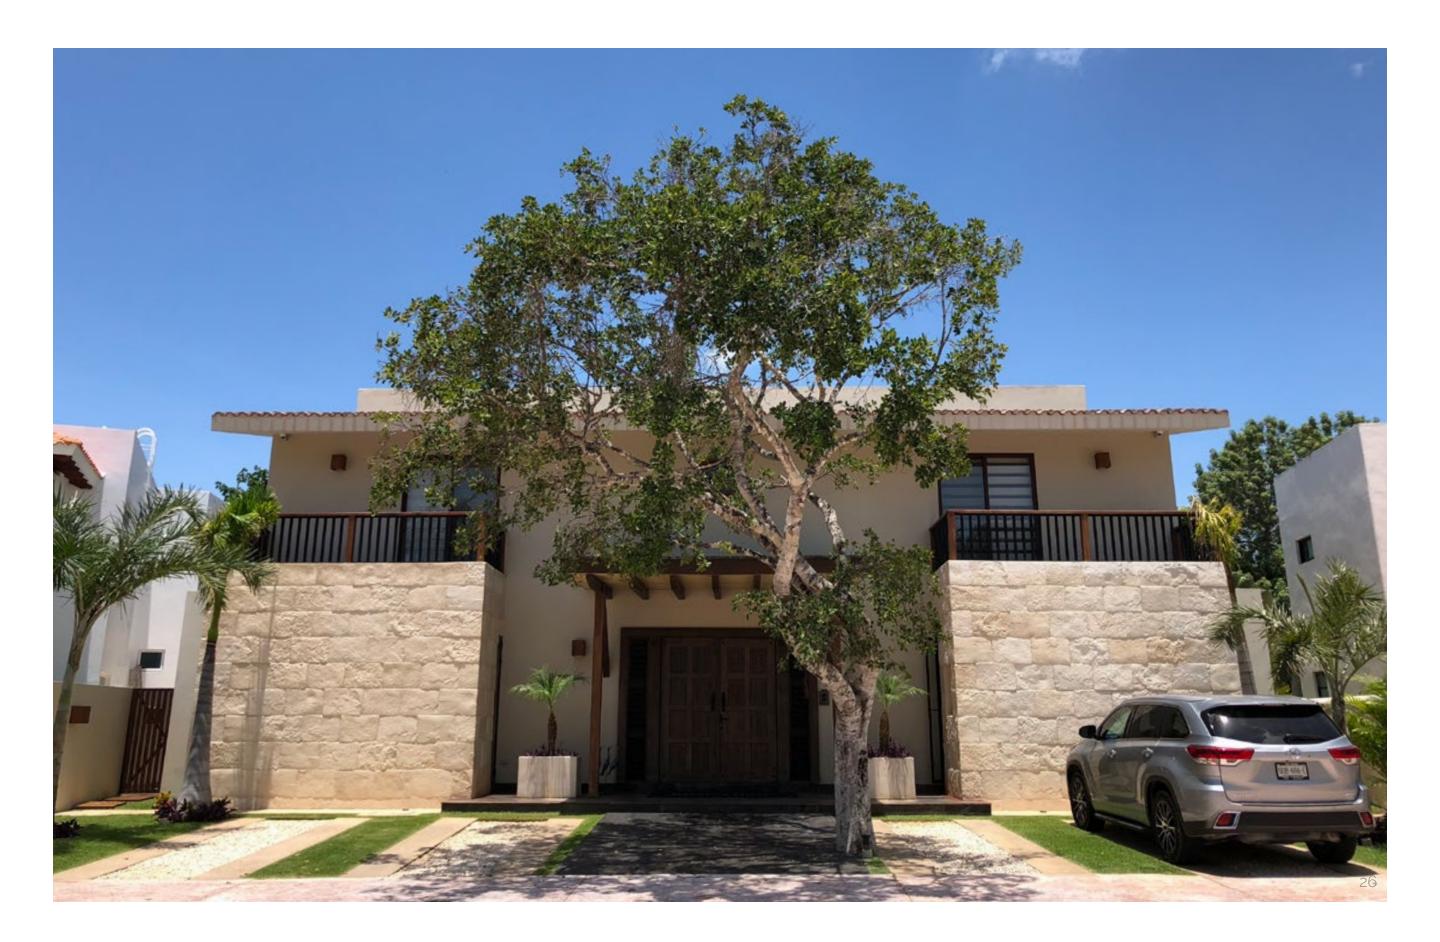

## MANATIES 07

Total SM: **370 m**<sup>2</sup> SM built: **729.5 m**<sup>2</sup> Exterior areas: **60 m**<sup>2</sup> Height: **6.80 m** Location: **Cancun, Q. Roo** Completion: **January 2014** 