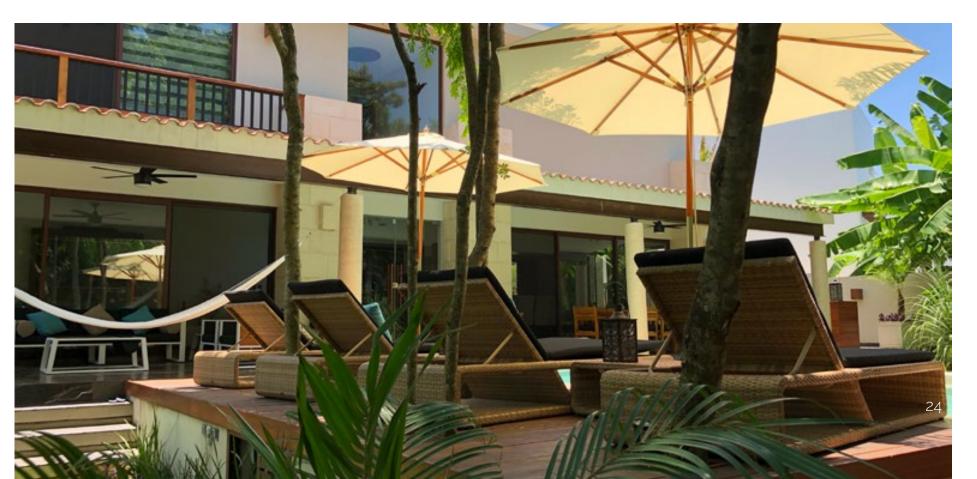

## PELICANOS 46

Total SM: **670 m**<sup>2</sup> SM built: **464.10 m**<sup>2</sup> Exterior areas: **90 m**<sup>2</sup> Height: **6.80 m** Location: **Cancun, Q. Roo** Completion: **June 2017** 

"

If you think good design is expensive, you should look at the cost of bad design.